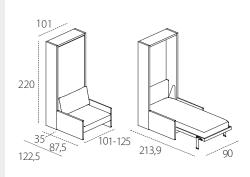

In the P.35 version, upholstered stuffed headboard for the bed, fixed directly to the back panel through snaps, cleaning according to the fabric label.

LHF/RHI

H of bed base from the floor cm 33,7.

Maximum capacity of the bed kg 150.

H of sofa seat from the floor cm 40.