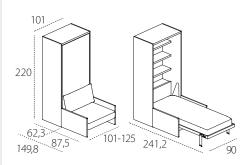

### ALTEA BOOK 90 SOFA - P.62,3

Bed base CF09. Patent protected

**Sofa.** Patent protected

### ALTEA BOOK 120 SOFA - P.62,3

Bed base CF09. Patent protected

**Sofa.** Patent protected

In the P.35 version, upholstered stuffed headboard for the bed, fixed directly to the back panel through snaps, cleaning according to the fabric label.

LHF/RHI

H of bed base from the floor cm 33,7.

Maximum capacity of the bed kg 150.

H of sofa seat from the floor cm 40.