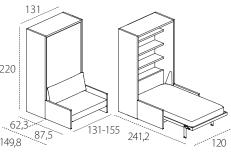

### ALTEA BOOK 90 SOFA - P.62,3

Bed base CF09. Patent protected

**Sofa.** Patent protected

### ALTEA BOOK 120 SOFA - P.62,3

Bed base CF09. Patent protected

**Sofa.** Patent protected

In the P.35 version, upholstered stuffed headboard for the bed, fixed directly to the back panel through snaps, cleaning according to the fabric label.

LHF/RHI

H of bed base from the floor cm 33,7.

Maximum capacity of the bed kg 150.

H of sofa seat from the floor cm 40.