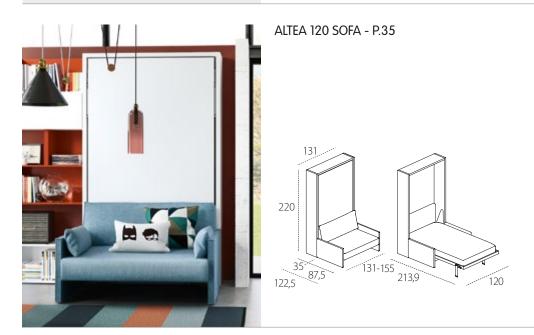

### ALTEA BOOK 120 SOFA - P.62,3

Bed base CF09. Patent protected

**Sofa.** Patent protected

In the P.35 version, upholstered stuffed headboard for the bed, fixed directly to the back panel through snaps, cleaning according to the fabric label.

LHF/RHI

H of bed base from the floor cm 33,7.

Maximum capacity of the bed kg 150.

H of sofa seat from the floor cm 40.