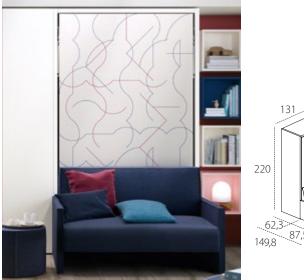

### ALTEA 90 SOFA - P.35

Bed base CF09. Patent protected

**Sofa.** Patent protected

Bed base CF09. Patent protected

**Sofa.** Patent protected

In the P.35 version, upholstered stuffed headboard for the bed, fixed directly to the back panel through snaps, cleaning according to the fabric label.

LHF/RHI

H of bed base from the floor cm 33,7.

Maximum capacity of the bed kg 150.

H of sofa seat from the floor cm 40.