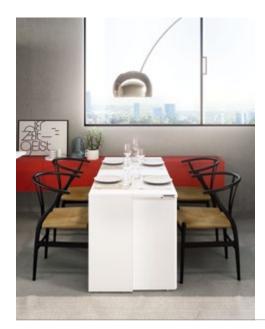

GIRÒ EN

GIRÒ table/bi-folding console with rotation mechanism

## TECHNICAL INFORMATION

Table/console table with rotating mechanism and bi-fold opening system.

The system is fixed to and fits over the compartment section (W 144,5 cm x D 35 cm x H 18 cm with drawers and H 36 cm with flip-down door) and becomes a table.

The table/console table system is composed of two bi-folding tops, with supporting leg and rotating mechanism.

H of table from the floor cm 74,5.

H of console from the floor cm 77,2.