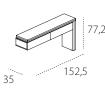

The table/console table system is composed of two bi-folding tops, with supporting leg and rotating mechanism.

H of table from the floor cm 74,5.

H of console from the floor cm 77,2.