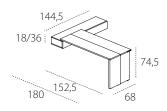

## TECHNICAL INFORMATION

Table/console table with rotating mechanism and bi-fold opening system.

The system is fixed to and fits over the compartment section (W 144,5 cm x D 35 cm x H 18 cm with drawers and H 36 cm with flip-down door) and becomes a table.

The table/console table system is composed of two bi-folding tops, with supporting leg and rotating mechanism.

H of table from the floor cm 74,5.

H of console from the floor cm 77,2.