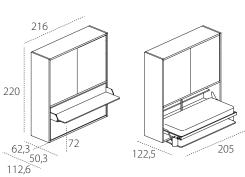

### **TECHNICAL INFORMATION**

Transforming modular system with horizontal foldaway single bed with patented CF09 slatted bed base, reclining headboard and large patented desk, integrated with bridge wardrobe element with sliding doors, available 220 and 256,1 cm high.

Mattress locking belts in nylon.

Stuffed reclining headboard (optional): iron core mechanism with padding made of coldfoamed polyurethane with removable cover.

H of bed base from the floor cm 33,7.

H of desk from the floor cm 72.