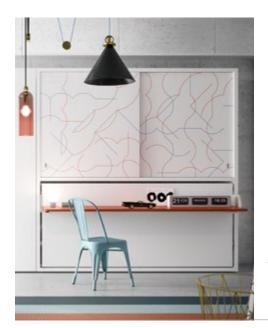

### **TECHNICAL INFORMATION**

Transforming modular system with horizontal foldaway single bed with patented CF09 slatted bed base, reclining headboard and large patented desk, integrated with bridge wardrobe element with sliding doors, available 220 and 256,1 cm high.

With a simple movement, the system transforms into the night-time version without the need to remove anything from the large desk that tilts and slots in horizontally underneath the bed.

The system can be free-standing or integrated with elements in the Living & Young System programs.

MULTICOLOUR FOR DOOR - Panel with sections in lacquer finish as per Cleicoloursystem, and combined with writable slate and melamine oak sabbia.

APPLIED DECORATIONS FOR DOOR - Quadra, Petalo, Wave.