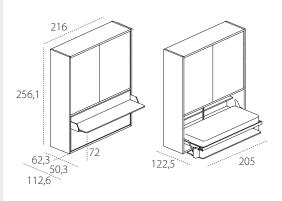

### **TECHNICAL INFORMATION**

Transforming modular system with horizontal foldaway single bed with patented CF09 slatted bed base, reclining headboard and large patented desk, integrated with bridge wardrobe element with sliding doors, available 220 and 256,1 cm high.

Mattress locking belts in nylon.

Stuffed reclining headboard (optional): iron core mechanism with padding made of coldfoamed polyurethane with removable cover.

H of bed base from the floor cm 33,7.

H of desk from the floor cm 72.