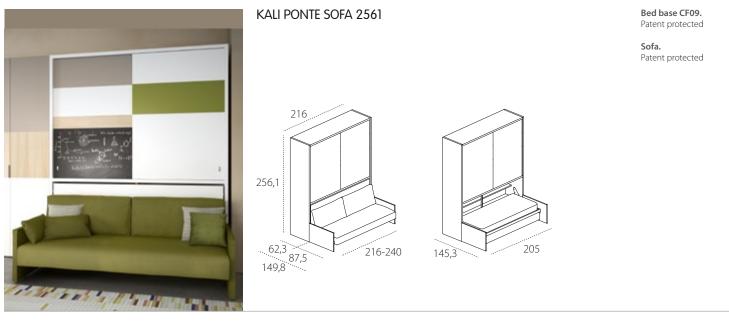

## KALI PONTE SOFA 2200

#### Bed base CF09. Patent protected

**Sofa.** Patent protected

#### TECHNICAL INFORMATION

Transforming modular system with a foldaway horizontal single bed with the patented CF09 bed base, reclining headboard and patented sofa integrated with the bridge wardrobe element with sliding doors, available 220 and 256,1 cm high.

The system can be free-standing or integrated with elements in the Living & Young System programs.

Kali Ponte Sofa is self-supporting.

Wooden structure with adjustable nylon feet.

Available mattresses - H cm 18 single cm 80x 197 weight kg 14-16 in versions springs, memory, memory 7 zone, memory deluxe, latex and mattresses complying with usa relevant regulations.

Mattress locking belts in nylon.

Stuffed reclining headboard (optional): iron core mechanism with padding made of cold-foamed polyurethane with removable cover.

H of bed base from the floor cm 33,7.

H of sofa seat from the floor cm 40.