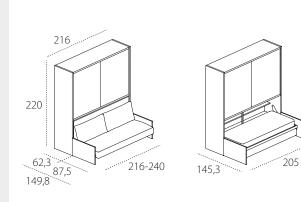

#### TECHNICAL INFORMATION

Transforming modular system with a foldaway horizontal single bed with the patented CF09 bed base, reclining headboard and patented sofa integrated with the bridge wardrobe element with sliding doors, available 220 and 256,1 cm high.

The system can be free-standing or integrated with elements in the Living & Young System programs.

Kali Ponte Sofa is self-supporting.

Wooden structure with adjustable nylon feet.

Available mattresses - H cm 18 single cm 80x 197 weight kg 14-16 in versions springs, memory, memory 7 zone, memory deluxe, latex and mattresses complying with usa relevant regulations.

Mattress locking belts in nylon.

Stuffed reclining headboard (optional): iron core mechanism with padding made of cold-foamed polyurethane with removable cover.

H of bed base from the floor cm 33,7.

H of sofa seat from the floor cm 40.