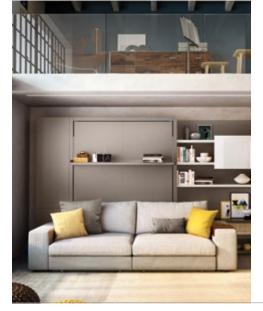

# TANGO DIVANO

## TANGO DIVANO

### TECHNICAL INFORMATION

Tango is a sofa produced in both fixed (W 223 cm or 270 cm) and modular versions. It has a double-function transforming system, with retractable, foldaway double bed.

Both versions of Tango have either fixed or sliding seats (which move forward by 20 cm). The model is made up of modular elements both with and without armrests, corner components with built-in storage compartments, end components with movable armrests and chaise longues of varying dimensions. The sofa is also produced without the convertible bed system in the sizes W 190 - 223 - 270 cm.