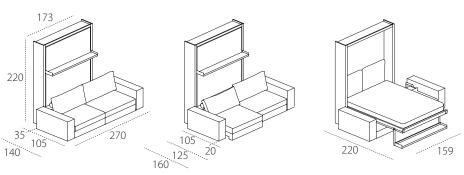

### TANGO DIVANO 270

TANGO DIVANO 223

### TECHNICAL INFORMATION

Tango is a sofa produced in both fixed (W 223 cm or 270 cm) and modular versions. It has a double-function transforming system, with retractable, foldaway double bed.

Both versions of Tango have either fixed or sliding seats (which move forward by 20 cm). The model is made up of modular elements both with and without armrests, corner components with built-in storage compartments, end components with movable armrests and chaise longues of varying dimensions. The sofa is also produced without the convertible bed system in the sizes W 190 - 223 - 270 cm.

The double bed is always ready to use and features the innovative CF97 slatted bed base. The structure is made from aluminium extrusions, with the bed fitted with an integrated adjustment system.

The bed is opened and closed using a handle - which is either fixed or extendible - positioned on the front shelf.

When opened, this front shelf pivots to become the support for the bed; the opening system means that objects on the shelf do not have to be removed.

The system is self-supporting.

Available mattresses - H cm18, double mattress cm 154 x 202 kg 29-32, in versions springs, memory, memory 7 zones, memory deluxe, latex and mattresses complying with usa relevant regulations.

H of sofa seat from the floor cm 40.