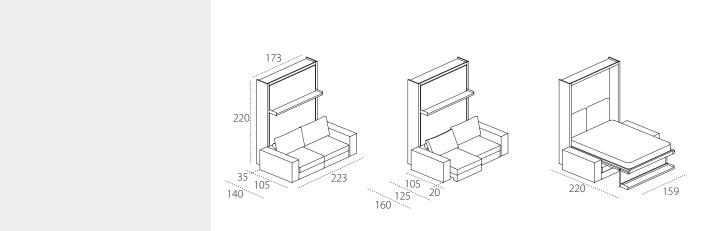

### TANGO DIVANO 270

TANGO DIVANO 223

### TECHNICAL INFORMATION

Tango is a sofa produced in both fixed (W 223 cm or 270 cm) and modular versions. It has a double-function transforming system, with retractable, foldaway double bed.

Both versions of Tango have either fixed or sliding seats (which move forward by 20 cm). The model is made up of modular elements both with and without armrests, corner components with built-in storage compartments, end components with movable armrests and chaise longues of varying dimensions. The sofa is also produced without the convertible bed system in the sizes W 190 - 223 - 270 cm.

The double bed is always ready to use and features the innovative CF97 slatted bed base. The structure is made from aluminium extrusions, with the bed fitted with an integrated adjustment system.

The bed is opened and closed using a handle - which is either fixed or extendible - positioned on the front shelf.

When opened, this front shelf pivots to become the support for the bed; the opening system means that objects on the shelf do not have to be removed.

The system is self-supporting.

Available mattresses - H cm18, double mattress cm 154 x 202 kg 29-32, in versions springs, memory, memory 7 zones, memory deluxe, latex and mattresses complying with usa relevant regulations.

H of sofa seat from the floor cm 40.