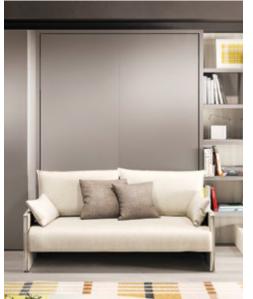

In the Sofa version of Penelope 2, when the bed is opened and the backrest cushions are removed, the patented sofa with pivoting structure moves back and slides under the bed.

The sofa is available with two types of armrests with differing dimensions (W 4 cm or 16 cm).

The seat is filled with non-deformable foam in differing densities and is upholstered with a layer of polyethylene terephthalate and pure cotton. The backrests are padded with piumafill and upholstered in pure cotton.