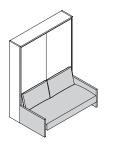

#### Bed base CF09. Patent protected

**Sofa.** Patent protected

BASIC SOFA Version sofa with armrests W 40 mm

BASIC SOFA Version sofa with armrests W 160 mm

SOFA Version NEXT

In the Sofa version of Penelope 2, when the bed is opened and the backrest cushions are removed, the patented sofa with pivoting structure moves back and slides under the bed.

The sofa is available with two types of armrests with differing dimensions (W 4 cm or 16 cm).