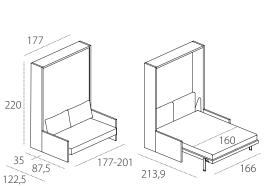

### TECHNICAL INFORMATION

Double-function transforming system with a tilting double bed featuring the patented CF09 slatted bed base (W 166 cm x D 208,4 cm and mattress W 160 cm x D 198 cm), tilting opening with safety mechanism to stop accidental opening and closing.

H of bed base from the floor cm 33,7.

H of sofa seat from the floor cm 37,2.

Maximum capacity of the bed kg 300.