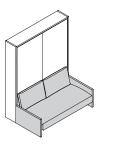

In the Sofa version of Penelope 2, when the bed is opened and the backrest cushions are removed, the patented sofa with pivoting structure moves back and slides under the bed.

The sofa is available with two types of armrests with differing dimensions (W 4 cm or 16 cm).