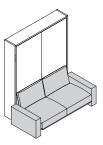

#### Bed base CF09. Patent protected

**Sofa.** Patent protected

BASIC SOFA Version sofa with armrests W 40 mm

SOFA Version NEXT

ΕN

In the Sofa version of Penelope 2, when the bed is opened and the backrest cushions are removed, the patented sofa with pivoting structure moves back and slides under the bed.

The sofa is available with two types of armrests with differing dimensions (W 4 cm or 16 cm).