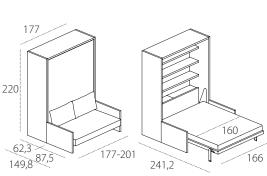

### TECHNICAL INFORMATION

Double-function transforming system with a tilting double bed featuring the patented CF09 slatted bed base (W 166 cm x D 208,4 cm and mattress W 160 cm x D 198 cm), tilting opening with safety mechanism to stop accidental opening and closing.

H of bed base from the floor cm 33,7.

H of sofa seat from the floor cm 37,2.

Maximum capacity of the bed kg 300.