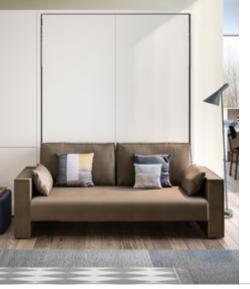

In the Sofa version of Penelope 2, when the bed is opened and the backrest cushions are removed, the patented sofa with pivoting structure moves back and slides under the bed.

The sofa is available with two types of armrests with differing dimensions (W 4 cm or 16 cm).

The seat is filled with non-deformable foam in differing densities and is upholstered with a layer of polyethylene terephthalate and pure cotton. The backrests are padded with piumafill and upholstered in pure cotton.

Removable covers with French stitching.

Penelope 2 Sofa is self-supporting.

Wooden structure with adjustable nylon feet.

Available mattresses - H cm18, double mattress cm 160 x 198 kg 31-33, in versions springs, memory, memory 7 zones, memory deluxe, latex and mattresses complying with usa relevant regulations.