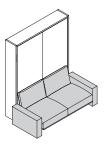

In the Sofa version of Penelope 2, when the bed is opened and the backrest cushions are removed, the patented sofa with pivoting structure moves back and slides under the bed.

The sofa is available with two types of armrests with differing dimensions (W 4 cm or 16 cm).

The seat is filled with non-deformable foam in differing densities and is upholstered with a layer of polyethylene terephthalate and pure cotton. The backrests are padded with piumafill and upholstered in pure cotton.